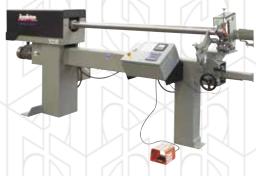

#### **Core Cutting**

Available in easy-to-use manual versions or fully automated systems, Appleton Core Cutters are famous for their burnished cut and virtually dustless operation.