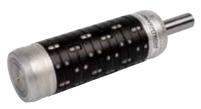

#### **Core Shafts**

Double E offers a full range of shafts of all types, from Convertech's narrow web and small diameter shafts to Double E's own high performance lightweight lug and strip shafts.