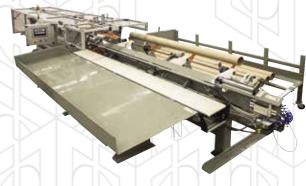

#### **Core Cutting**

Available in easy-to-use manual versions or fully automated systems, Appleton Core Cutters are famous for their burnished cut and virtually dustless operation.