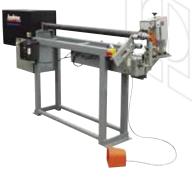

#### **Core Cutting**

Available in easy-to-use manual versions or fully automated systems, Appleton Core Cutters are famous for their burnished cut and virtually dustless operation.