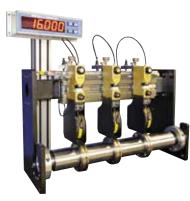

## **Brakes & Tension Control**

Double E's new EE250 Pneumatic Brakes, pads and tension control products offer increased performance and flexibility in your web lines.