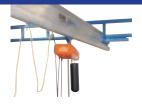

## HOIST/CRANE BASED ROLL HANDLING SOLUTIONS

VRL-1000 Center Lifter 1000 lbs. (450 kg) 70 mm, 3" & 6" Cores

VRL-2200 Center Lifter 2000 lbs. (900 kg) Any Core Size

VRL-500-TA, VLR-1000-TA **Roll Tilters** 500 lbs. (226 kg) and 1000 lbs. (450 kg) Any Core Size