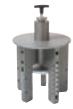

VODC-330 Pneumatic OD Clamp Lifter/Turner 330 lbs. (150 kg) Any Roll Diameters & Widths

**VODC Pneumatic OD Clamp Lifter** 330 lbs. (150 kg) Any Roll Diameters & Widths

HRL-1000 **Roll Cradle Lifter** 500 lbs. (226 kg) Any Roll Diameter Width