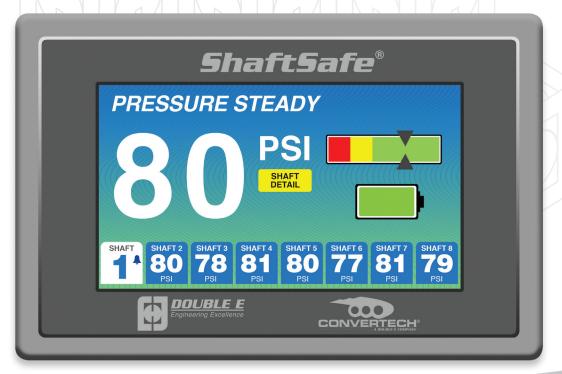

## Features:

- Real time monitoring of air inflation, deflation and operating pressures
- Double E and Convertech air shafts and bladder chucks come ShaftSafe®-ready
- · Audible and Visual alarms alert operator to pressure changes and leaks
- User-determined minimum and maximum pressure alarm levels
- · Simple user interface on full-color touch screen
- System integration-ready
- Bluetooth® technology with Apple® and Android® phone integration
- Retrofittable to your existing Double E air shafts